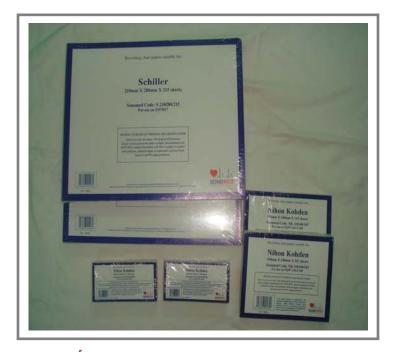

#### MEDICAL CHART PAPERS FOR ADVANCE MEDICAL SYSTEM BIONET · BIOSYS BISTOS BURDICK CADENCE CAMBRIDGE CARDIETTE / CARDIOLINE COROMETRICS ESAOTE BIOMEDICA (OTE BIOMEDICA) FUKUDA CARDISUNY / FUKUDA DENSHI · GE MEDICAL GENERAL ELECTRIC · GOLDWAY HELLIGE MARQUETTE · HUNTLEIGH INNOMED · KENZ - SUZUKEN MARQUETTE / GE MEDICAL · MEDTRONIC MORTARA RANGONI (BATTAGLIA RANGONI) NICOLET NIHON KOHDEN PHILLIPS / HEWLETT-PACKARD PHYSIO CONTROL QUINTON SCHILLER SIEMENS SONICAID SPACELABS · TOITU WAKELING MEDICAL WELCH ALLYN ZOLL MEDICAL