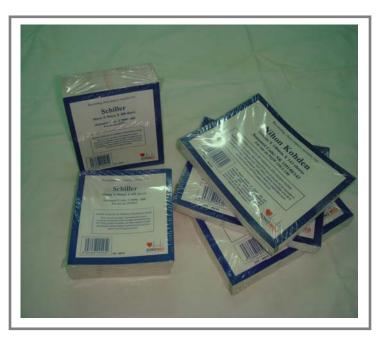

#### MEDICAL CHART PAPERS FOR ADVANCE MEDICAL SYSTEM BIONET · BIOSYS BISTOS BURDICK CADENCE CAMBRIDGE CARDIETTE / CARDIOLINE COROMETRICS ESAOTE BIOMEDICA (OTE BIOMEDICA) FUKUDA CARDISUNY / FUKUDA DENSHI · GE MEDICAL GENERAL ELECTRIC · GOLDWAY HELLIGE MARQUETTE · HUNTLEIGH INNOMED · KENZ - SUZUKEN MARQUETTE / GE MEDICAL · MEDTRONIC MORTARA RANGONI (BATTAGLIA RANGONI) NICOLET NIHON KOHDEN PHILLIPS / HEWLETT-PACKARD PHYSIO CONTROL QUINTON SCHILLER SIEMENS SONICAID SPACELABS · TOITU WAKELING MEDICAL WELCH ALLYN ZOLL MEDICAL