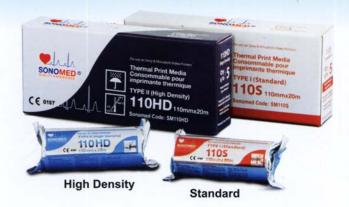

# VIDEO PRINTER PAPER

Synthetic Type

(For Medical Use)

SONOMED®

Video Printer Paper SM110SHD (Super High Density)

Fully Original Replacement
VIDEO PRINTER PAPER

SONOMED® Video Printer Paper SM110S & SM110HD

#### **Advantages**

- Universal papers for both
   Sony and Mitsubishi printers
- High resolution image
- Good image durability
- Competitive prices

| SONOMED CODE<br>(Paper size) | MACHINE MODEL                    | DESCRIPTION                     | PACKING |
|------------------------------|----------------------------------|---------------------------------|---------|
| SM110S<br>(110MM X 20M)      | UP-890MD<br>UP-895MD<br>UP-897MD | STANDARD DENSITY<br>B/W IMAGE   | 5 ROLLS |
| SM110HD<br>(110MM X 20M)     | UP-890MD<br>UP-895MD<br>UP-897MD | HIGH DENSITY<br>B/W IMAGE       | 5 ROLLS |
| SM110SHD<br>(110MM X 18M)    | UP-890MD<br>UP-895MD<br>UP-897MD | SUPER HIGH DENSITY<br>B/W IMAGE | 5 ROLLS |