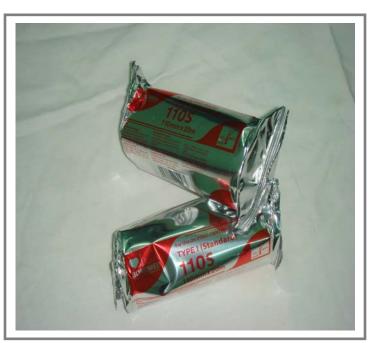

# VIDEO PRINTER PAPER

Synthetic Type

(For Medical Use)

SONOMED®

Video Printer Paper SM110SHD (Super High Density)

Fully Original Replacement
VIDEO PRINTER PAPER

SONOMED® Video Printer Paper SM110S & SM110HD

# VIDEO PRINTER PAPER

(For Medical Use)

#### **Advantages**

- Universal papers for both
   Sony and Mitsubishi printers
- High resolution image
- Good image durability
- Competitive prices

| SONOMED CODE<br>(Paper size) | MACHINE MODEL                    | DESCRIPTION                     | PACKING |
|------------------------------|----------------------------------|---------------------------------|---------|
| SM110S<br>(110MM X 20M)      | UP-890MD<br>UP-895MD<br>UP-897MD | STANDARD DENSITY<br>B/W IMAGE   | 5 ROLLS |
| SM110HD<br>(110MM X 20M)     | UP-890MD<br>UP-895MD<br>UP-897MD | HIGH DENSITY<br>B/W IMAGE       | 5 ROLLS |
| SM110SHD<br>(110MM X 18M)    | UP-890MD<br>UP-895MD<br>UP-897MD | SUPER HIGH DENSITY<br>B/W IMAGE | 5 ROLLS |