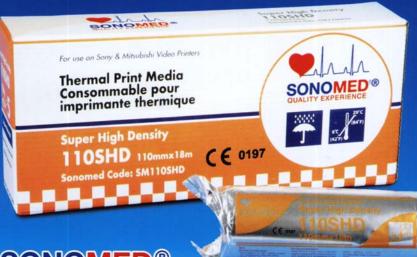

# VIDEO PRINTER PAPER

Synthetic Type

(For Medical Use)

SONOMED®

Video Printer Paper SM110SHD (Super High Density)

Fully Original Replacement
VIDEO PRINTER PAPER

SONOMED® Video Printer Paper SM110S & SM110HD

#### **Advantages**

- Universal papers for both
   Sony and Mitsubishi printers
- High resolution image
- Good image durability
- Competitive prices

| SONOMED CODE<br>(Paper size) | MACHINE MODEL                    | DESCRIPTION                     | PACKING |
|------------------------------|----------------------------------|---------------------------------|---------|
| SM110S<br>(110MM X 20M)      | UP-890MD<br>UP-895MD<br>UP-897MD | STANDARD DENSITY<br>B/W IMAGE   | 5 ROLLS |
| SM110HD<br>(110MM X 20M)     | UP-890MD<br>UP-895MD<br>UP-897MD | HIGH DENSITY<br>B/W IMAGE       | 5 ROLLS |
| SM110SHD<br>(110MM X 18M)    | UP-890MD<br>UP-895MD<br>UP-897MD | SUPER HIGH DENSITY<br>B/W IMAGE | 5 ROLLS |