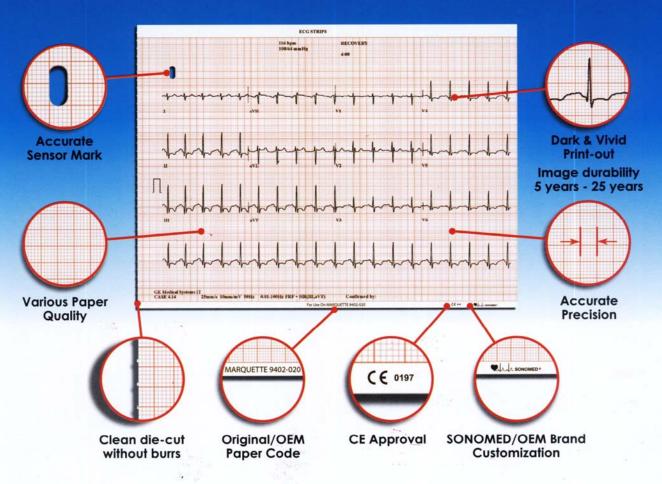

#### **High Density Grade**

Dark and intense image print outs

#### **Long Life Grade**

Image durability of up to 25 years

\* Specifications as per OEM's requirement.

High resolution

Optimal Grey Scale

Print out close to original

TELE-PAPER (M) SDN. BHD. (296787-W)

Lot No. 1, Jalan Sejahtera 25/124, Axis Premier Industrial Park, Section 25, 40400 Shah Alam, Selangor Darul Ehsan, Malaysia. Tel: (603) 5122 6666, 5122 6199 | Fax: (603) 5122 6588 Website: www.telepapers.com | Email: info@telepapers.com www.sonomed.com.my