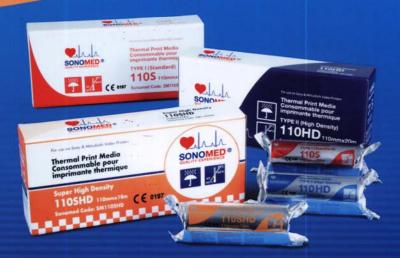

# VIDEO PRINTER PAPER

Synthetic Type

(For Medical Use)

SONOMED®

Video Printer Paper SM110SHD (Super High Density)

Fully Original Replacement
VIDEO PRINTER PAPER

SONOMED® Video Printer Paper SM110S & SM110HD

# VIDEO PRINTER PAPER

(For Medical Use)

#### **Advantages**

- Universal papers for both
   Sony and Mitsubishi printers
- High resolution image
- Good image durability
- Competitive prices

| SONOMED CODE<br>(Paper size) | MACHINE MODEL                    | DESCRIPTION                     | PACKING |
|------------------------------|----------------------------------|---------------------------------|---------|
| SM110S<br>(110MM X 20M)      | UP-890MD<br>UP-895MD<br>UP-897MD | STANDARD DENSITY<br>B/W IMAGE   | 5 ROLLS |
| SM110HD<br>(110MM X 20M)     | UP-890MD<br>UP-895MD<br>UP-897MD | HIGH DENSITY<br>B/W IMAGE       | 5 ROLLS |
| SM110SHD<br>(110MM X 18M)    | UP-890MD<br>UP-895MD<br>UP-897MD | SUPER HIGH DENSITY<br>B/W IMAGE | 5 ROLLS |