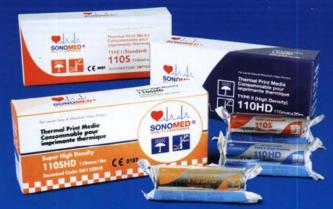

# VIDEO PRINTER PAPER

Synthetic Type

(For Medical Use)

SONOMED®

Video Printer Paper SM110SHD (Super High Density)

Fully Original Replacement
VIDEO PRINTER PAPER

SONOMED® Video Printer Paper SM110S & SM110HD

# VIDEO PRINTER PAPER

(For Medical Use)

#### **Advantages**

- Universal papers for both
   Sony and Mitsubishi printers
- High resolution image
- Good image durability
- Competitive prices

| SONOMED CODE<br>(Paper size) | MACHINE MODEL                    | DESCRIPTION                     | PACKING |
|------------------------------|----------------------------------|---------------------------------|---------|
| SM110S<br>(110MM X 20M)      | UP-890MD<br>UP-895MD<br>UP-897MD | STANDARD DENSITY<br>B/W IMAGE   | 5 ROLLS |
| SM110HD<br>(110MM X 20M)     | UP-890MD<br>UP-895MD<br>UP-897MD | HIGH DENSITY<br>B/W IMAGE       | 5 ROLLS |
| SM110SHD<br>(110MM X 18M)    | UP-890MD<br>UP-895MD<br>UP-897MD | SUPER HIGH DENSITY<br>B/W IMAGE | 5 ROLLS |