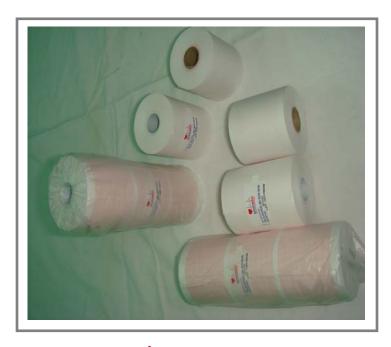

**HME** 

Giấy Điện Tim (50x30)

Giấy Điện Tim (210x280) 215 sheets

Giấy Điện Tim (90x90) 400 sheets

Giấy In Siêu Âm UPP 110S (110x20)

Giấy Điện Tim (142x150) 300 sheets

Giấy Điện Tim (210x295) 150 sheets

Since venturing into the industry in 1989, **TELEPAPER** has grown into a one-stop solution provider of office consumables well known in the market. Currently, we are a full-fledged corporation with business concerns ranging from paper products, imaging products, computer supplies and printing of paper rolls. Our main production lines are as follows: